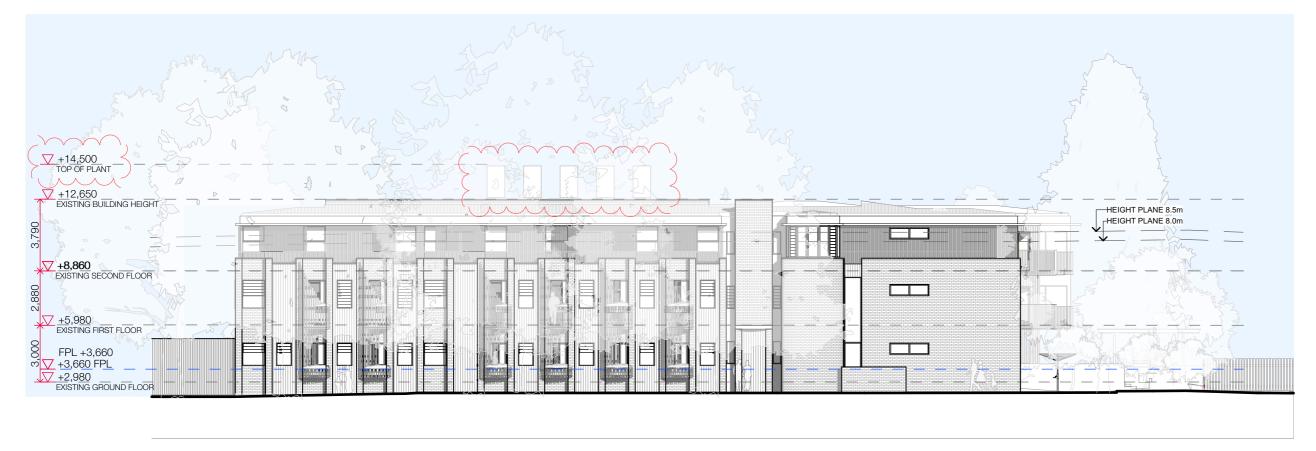

NORTH ELEVATION 1:200

© Integrated Design Group Pty Ltd | ABN 84 115 006 329 Nominated Architect | Simon Thorne reg. no. 7093 www.idgarchitects.com.au | info@idgarchitects.com.au

## **ELEVATIONS - NORTH &** SOUTH

THE QUEENSCLIFF PROJECT

SITE: 2-4 Lakeside Crescent, North Manly CLIENT: LANDCOM REF: LAN19005

DRAWN CHECKED SCALE

SF, HH, MQ AE 1:200 @ a3