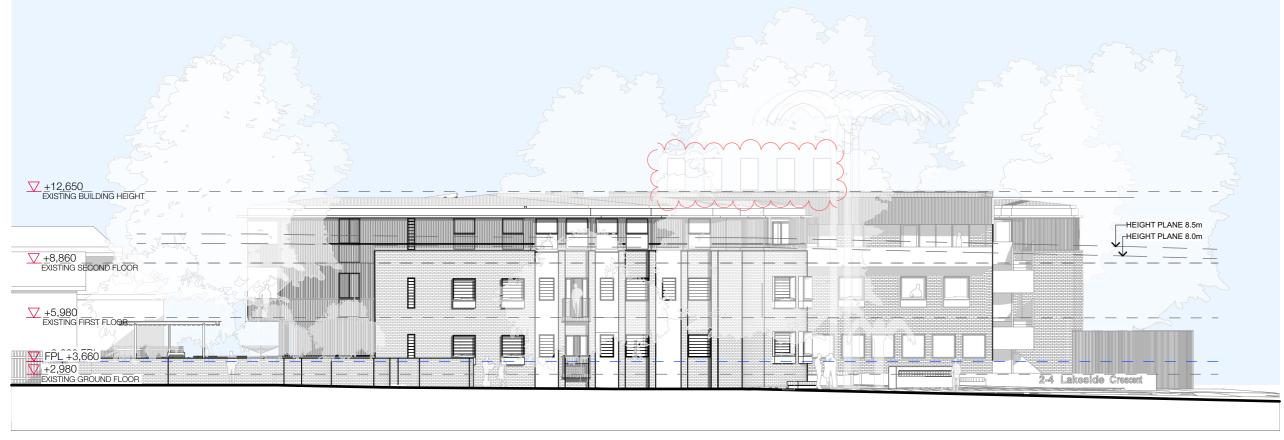

## **ELEVATIONS - NORTH &** SOUTH

THE QUEENSCLIFF PROJECT

SITE: 2-4 Lakeside Crescent, North Manly CLIENT: LANDCOM REF: LAN19005

DRAWN CHECKED SCALE

SF, HH, MQ AE 1:200 @ a3